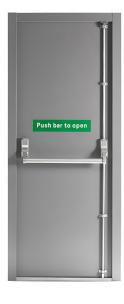

### **Security & Fire Doors**

Our steel security doors are made to the highest quality guidelines and incorporate a multi-point locking system which locks 12 points around the steel frame. Like all of our products our steel security doors come CE marked which is a legal requirement for any type of door sold in the UK/Europe. Our single & double doors are available in either a standard or heavy duty version.

#### STANDARD DUTY/FIRE DOORS

- Expandable frame to accommodate 880-940 x 2075mm or 980-1040 x 2075mm
- Comes with frame, stainless steel handles, hinges and lock
- 9 to 12 point locking system
- Anti-jemmy hinge bolts
- Anti-jemmy lip round the frame
- 1.2mm frame, 0.8mm leaf with inbuilt steel strengthening
- 50mm thick door leaf filled with fibre glass / mineral wool
- CE marked / Approved product
- Reinforced panel for friction stay or door closer
- Easily removable threshold
- 4 heavy duty lift off hinges
- Full weather seal
- Hinged on the left or right, opening inwards or outwards
- Powder coated to stock Grey or any standard RAL or BS colour from £80.00
- Easy installation
- **Best Prices in UK**