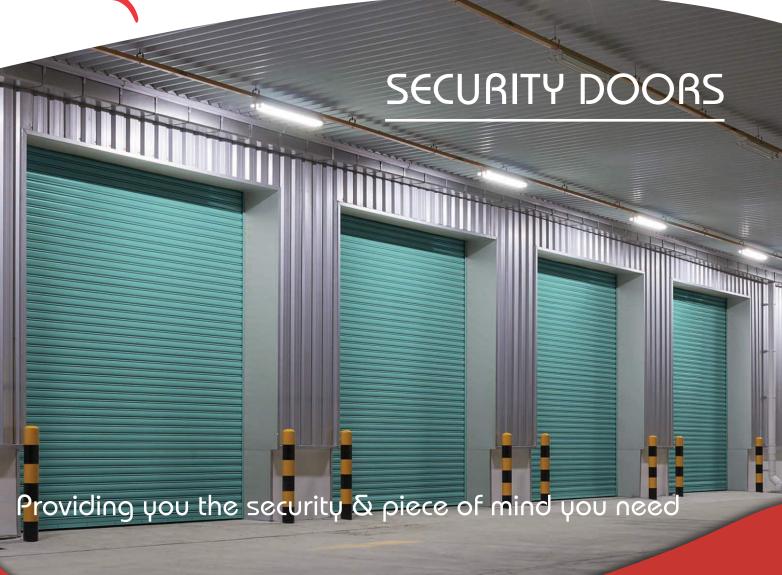

### **Security & Fire Doors**

Our steel security doors are made to the highest quality guidelines and incorporate a multi-point locking system which locks 12 points around the steel frame. Like all of our products our steel security doors come CE marked which is a legal requirement for any type of door sold in the UK/Europe. Our single & double doors are available in either a standard or heavy duty version.