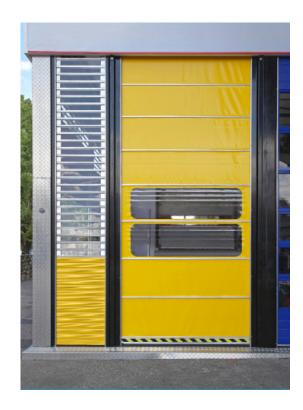

## **High Speed Doors**

In addition to our range of Roller Shutters we supply and install a wide range of high speed doors. Our High Speed Doors can be used inside and outside of a building, enhansing the safty and efficiency of your workplace:

- · supply and fit uk wide
- reliable and safe
- energy saving
- 12 month warranty (extentions available with servising contract

### STANDARD SPEC

- 44mm Extruded Aluminium lath + Aluminium frame
- Electrically operated
- Powder coated in house any RAL colour to suit
- Canopy
- Auto locks
- Aluminium bottom rail
- Key Switch/Rocker & Remote unit optional
- Canopy included