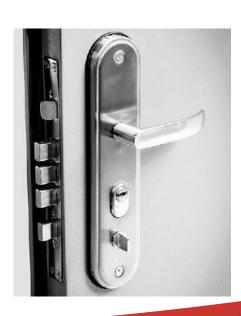

### **Security & Fire Doors**

Our steel security doors are made to the highest quality guidelines and incorporate a multi-point locking system which locks 12 points around the steel frame. Like all of our products our steel security doors come CE marked which is a legal requirement for any type of door sold in the UK/Europe. Our single & double doors are available in either a standard or heavy duty version.

#### STANDARD DUTY/FIRE DOORS

- Expandable frame to accommodate 880-940 x 2075mm or 980-1040 x 2075mm
- Comes with frame, stainless steel handles, hinges and lock
- 9 to 12 point locking system
- Anti-jemmy hinge bolts
- Anti-jemmy lip round the frame
- 1.2mm frame, 0.8mm leaf with inbuilt steel strengthening
- 50mm thick door leaf filled with fibre glass / mineral wool
- CE marked / Approved product
- Reinforced panel for friction stay or door closer
- Easily removable threshold
- 4 heavy duty lift off hinges
- Full weather seal
- Hinged on the left or right, opening inwards or outwards
- Powder coated to stock Grey or any standard RAL or BS colour from £80.00
- Easy installation
- **Best Prices in UK**