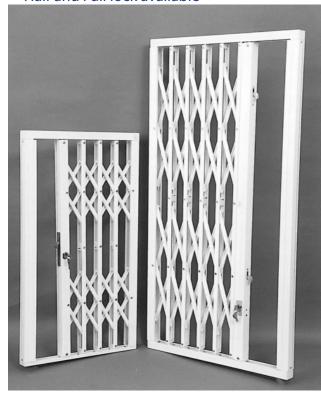

### **OPERATION/EXTRAS**

- Hinged bottom track to allow full floor
- clearance within an opening
- Swivel return to allow curtain stack to be moved
- Powder coated finish (BS or RAL colours)
- Zinc plated finished for external use
- Heavy duty track
- Half and Full lock available