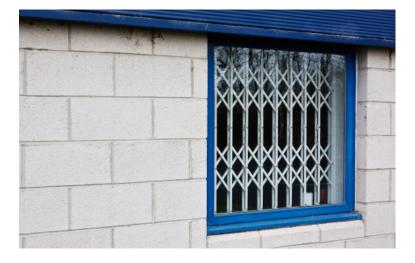

# Retractable Gates

Britannia retractable gates are manufactured to meet the unique security requirement of the customer and the insurance standards. The gates are constructed from high quality steel, providing a strong physical deterrent. The design of the retractable gate system is aesthetically pleasing, whilst a 15% stacking width achieves almost total invisibility when open. All systems are easy to operate and virtually maintenance free.

## **SPECIFICATIONS**

- Pickets and Lattice are constructed from 3mm thick steel
- Top and bottom tracks are High Tensile Aluminium
- Solid steel rivets and brass bushes
- Adams Rite Hook bolt locking system
- Finished in white powder coating but other colours are available
- Hinged bottom track to allow full floor clearance within an opening
- Swivel return to allow curtain stack to be moved
- Heavy duty track
- Multipoint locking system is designed to provide the customer with as much protec-